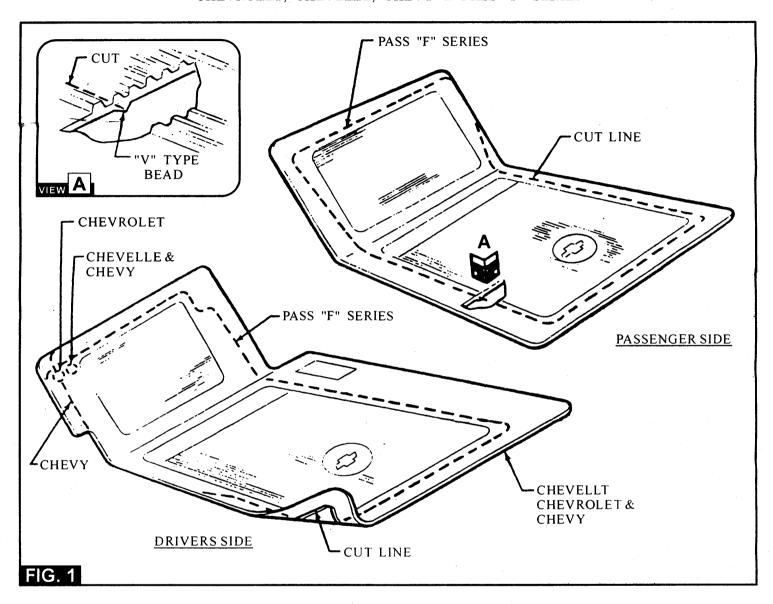

## FRONT FLOOR MAT-INSTRUCTION SHEET CHEVROLET, CHEVELLE, CHEVY & PASS "F" SERIES

**STEP1** (DRIVERS SIDE MAT FOR ALL MODELS) REVERSE FLOOR MAT TO UNDERSIDE, LOCATE PARTICULAR MODEL & CUT MARKED AREA & DISCARD WASTE. SEE FIG. 1 & VIEW A.

**STEP1** (PASSENGER SIDE MAT PASS "F" SERIES ONLY) REVERSE FLOOR MAT TO UNDERSIDE, LOCATE & CUT MARKED AREA &DISCARD WASTE. SEE FIG. 1 & VIEW A.