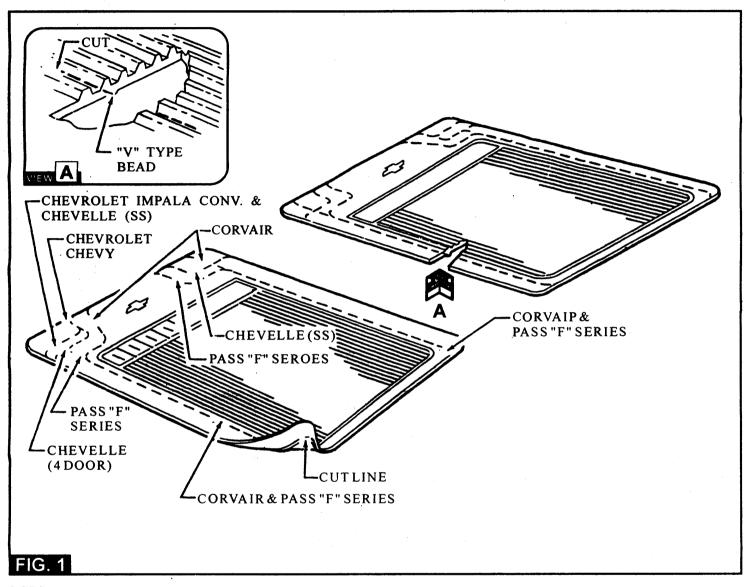

## REAR FLOOR MAT INSTRUCTION SHEET CHEVROLET, CHEVELLE, CHEVY, CORVAIR, & PASS"F"SERIES

**STEP 1** REVERSE FLOOR MATS TO UNDERSIDE, LOCATE PARTICULAR MODEL, CUT MARKED AREA ALONG "V" TYPE BEAD & DISCARD WASTE. SEE VIEW A & FIG 1.